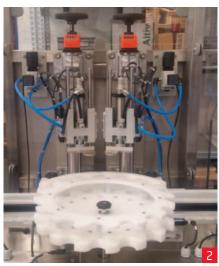

## / CORIS® SPECIFIC SOLUTIONS

**FABER** designs and manufactures **CORIS**® solutions:

- Pitching
- Switches, distribution or grouping
- Liftgates
- Elevation changes
- Handlers
- Unpuckers and puck conveyors that  $\ensuremath{\textbf{FABER}}$  can also offer you.

- 1 Motorised pitch screw system
- 2 Packaging module
- 3 Star distribution
- 4 Unpuckers