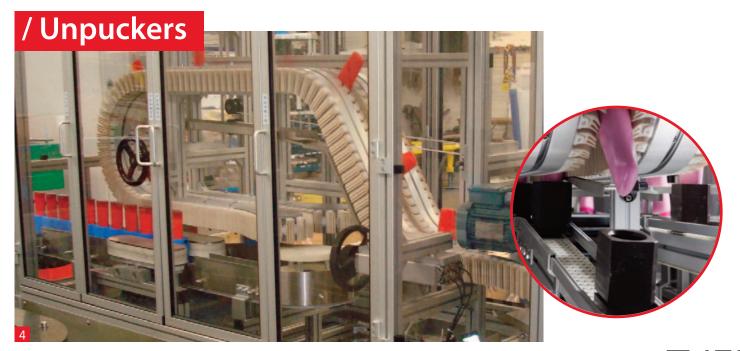

## / CORIS® SPECIFIC SOLUTIONS

**FABER** designs and manufactures **CORIS**® solutions:

- Pitching
- Switches, distribution or grouping
- Liftgates
- Elevation changes
- Handlers
- Unpuckers and puck conveyors that  $\ensuremath{\textbf{FABER}}$  can also offer you.

- 1 Motorised pitch screw system
- 2 Packaging module
- 3 Star distribution
- 4 Unpuckers