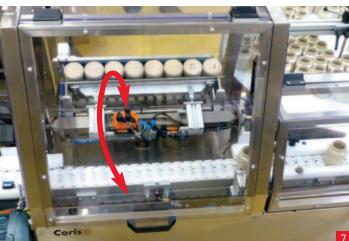

## / CORIS® SPECIFIC SOLUTIONS

**FABER** designs and manufactures **CORIS**® solutions:

- Pitching
- Switches, distribution or grouping
- Liftgates
- Elevation changes
- Handlers
- Unpuckers and puck conveyors that  $\ensuremath{\textbf{FABER}}$  can also offer you.

- 1 Motorised pitch screw system
- 2 Packaging module
- 3 Star distribution
- 4 Unpuckers