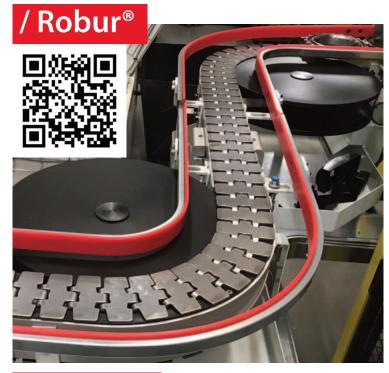

## / MODULAR CONVEYORS

**FABER** stores and distributes chains and modular belts such as

- uni-chains
- Magris
- Scanbelt

**FABER** manufactures the appropriate sliding profiles for these chains and belts

For more than 30 years, **FABER** has developed a range of modular aluminium conveyors adapted to transportation of cans, bottles, flasks, cartons, etc...

Based on your requirements and our 3D studies, we define together the most efficient solutions.

Our customers praise our conveyors for their robustness, reliability, safety, design and modularity.

Design office

Assembly and reception in our factory