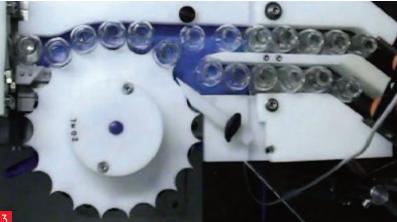

## / CORIS® SPECIFIC SOLUTIONS

**FABER** designs and manufactures **CORIS**® solutions:

- Pitching
- Switches, distribution or grouping
- Liftgates
- Elevation changes
- Handlers
- Unpuckers and puck conveyors that  $\ensuremath{\textbf{FABER}}$  can also offer you.

- 1 Motorised pitch screw system
- 2 Packaging module
- 3 Star distribution
- 4 Unpuckers