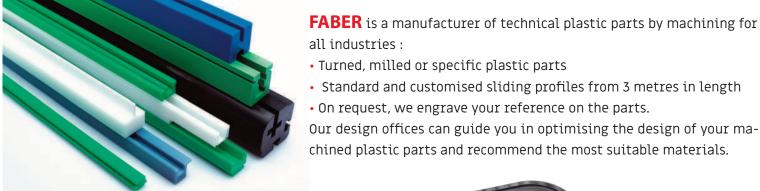

## / Sliding profiles & machined plastic parts

**FABER** can also provide you with custom-made "55" panels for your tools.