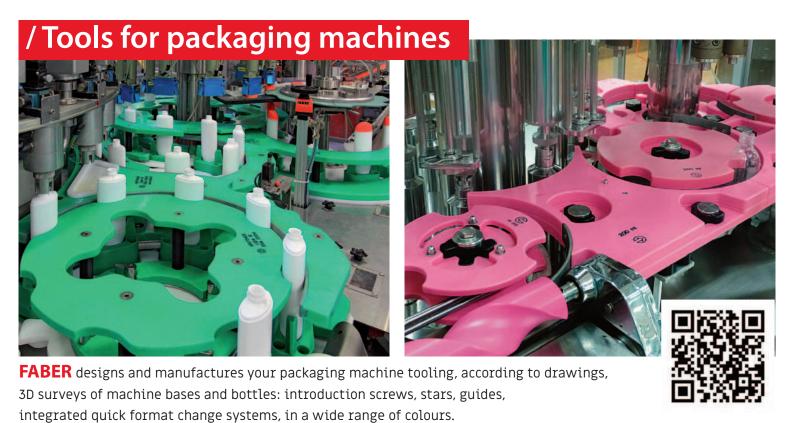

## / MACHINED PLASTIC SOLUTIONS

**FABER** is a leader in the design and manufacture of equipment for bottling machines ( screws, tools, guides, clamps ).

Turning sleeves by 90°, 180° or 360° are also part of our range of production.

On-site surveys, quick changes, weight reduction, bottle preservation, multi-format.

From your needs we develop original solutions.