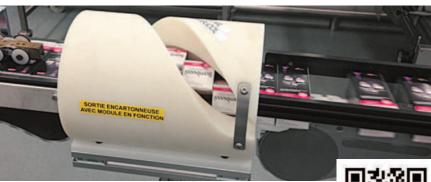

## / CORIS® SPECIFIC SOLUTIONS

**FABER** designs and manufactures **CORIS**® solutions:

- Pitching
- Switches, distribution or grouping
- Liftgates
- Elevation changes
- Handlers
- Unpuckers and puck conveyors that  $\ensuremath{\textbf{FABER}}$  can also offer you.

- 1 Motorised pitch screw system
- 2 Packaging module
- 3 Star distribution
- 4 Unpuckers