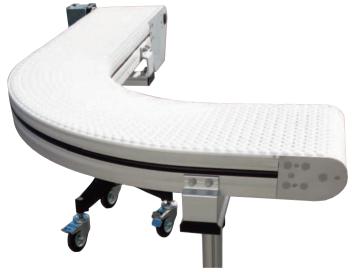

## / MODULAR CONVEYORS

**FABER** stores and distributes chains and modular belts such as

- uni-chains
- Magris
- Scanbelt

**FABER** manufactures the appropriate sliding profiles for these chains and belts

For more than 30 years, **FABER** has developed a range of modular aluminium conveyors adapted to transportation of cans, bottles, flasks, cartons, etc...

Based on your requirements and our 3D studies, we define together the most efficient solutions.

Our customers praise our conveyors for their robustness, reliability, safety, design and modularity.

Design office

Assembly and reception in our factory