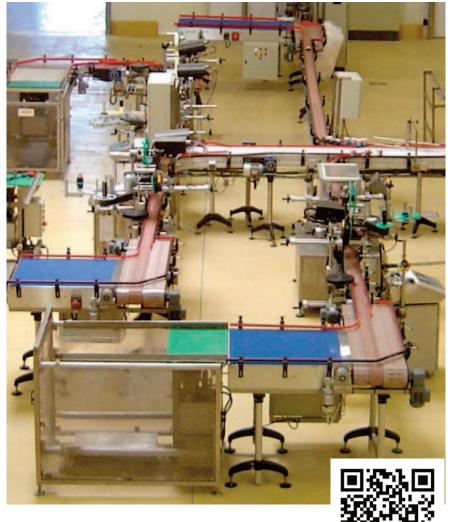

## / MODULAR CONVEYORS

**FABER** stores and distributes chains and modular belts such as

- uni-chains
- Magris
- Scanbelt

**FABER** manufactures the appropriate sliding profiles for these chains and belts

For more than 30 years, **FABER** has developed a range of modular aluminium conveyors adapted to transportation of cans, bottles, flasks, cartons, etc...

Based on your requirements and our 3D studies, we define together the most efficient solutions.

Our customers praise our conveyors for their robustness, reliability, safety, design and modularity.

Design office

Assembly and reception in our factory