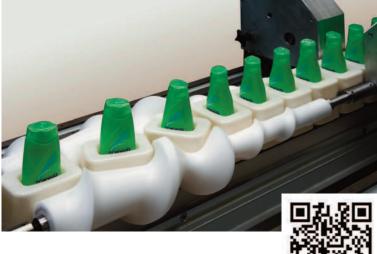

## / MACHINED PLASTIC SOLUTIONS

**FABER** is a leader in the design and manufacture of equipment for bottling machines ( screws, tools, guides, clamps ).

Turning sleeves by 90°, 180° or 360° are also part of our range of production.

On-site surveys, quick changes, weight reduction, bottle preservation, multi-format.

From your needs we develop original solutions.