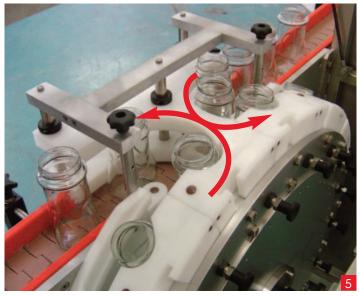

## / CORIS® SPECIFIC SOLUTIONS

**FABER** designs and manufactures **CORIS**® solutions:

- Pitching
- Switches, distribution or grouping
- Liftgates
- Elevation changes
- Handlers
- Unpuckers and puck conveyors that  $\ensuremath{\textbf{FABER}}$  can also offer you.

- 1 Motorised pitch screw system
- 2 Packaging module
- 3 Star distribution
- 4 Unpuckers