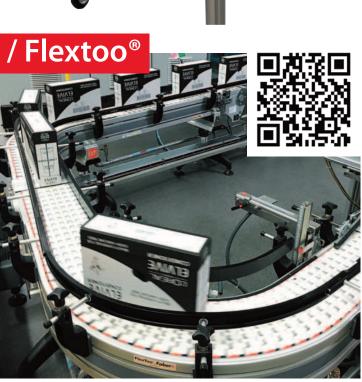

## / MODULAR CONVEYORS

**FABER** stores and distributes chains and modular belts such as

- uni-chains
- Magris
- Scanbelt

**FABER** manufactures the appropriate sliding profiles for these chains and belts

For more than 30 years, **FABER** has developed a range of modular aluminium conveyors adapted to transportation of cans, bottles, flasks, cartons, etc...

Based on your requirements and our 3D studies, we define together the most efficient solutions.

Our customers praise our conveyors for their robustness, reliability, safety, design and modularity.

Design office

Assembly and reception in our factory