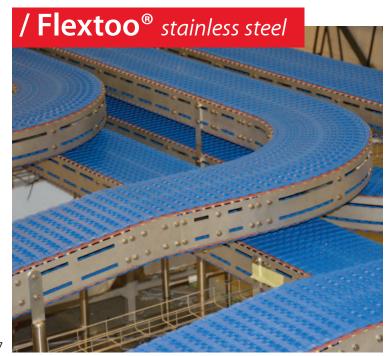

## / MODULAR CONVEYORS

**FABER** stores and distributes chains and modular belts such as

- uni-chains
- Magris
- Scanbelt

**FABER** manufactures the appropriate sliding profiles for these chains and belts

For more than 30 years, **FABER** has developed a range of modular aluminium conveyors adapted to transportation of cans, bottles, flasks, cartons, etc...

Based on your requirements and our 3D studies, we define together the most efficient solutions.

Our customers praise our conveyors for their robustness, reliability, safety, design and modularity.

Design office

Assembly and reception in our factory