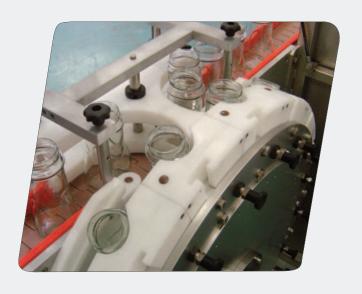

## / MACHINED PLASTIC SOLUTIONS

**FABER** is a leader in the design and manufacture of equipment for bottling machines ( screws, tools, guides, clamps ).

Turning sleeves by 90°, 180° or 360° are also part of our range of production.

On-site surveys, quick changes, weight reduction, bottle preservation, multi-format.

From your needs we develop original solutions.