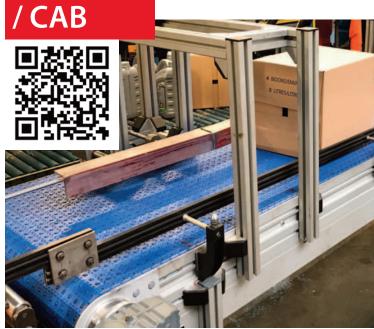

## / MODULAR CONVEYORS

**FABER** stores and distributes chains and modular belts such as

- uni-chains
- Magris
- Scanbelt

**FABER** manufactures the appropriate sliding profiles for these chains and belts

For more than 30 years, **FABER** has developed a range of modular aluminium conveyors adapted to transportation of cans, bottles, flasks, cartons, etc...

Based on your requirements and our 3D studies, we define together the most efficient solutions.

Our customers praise our conveyors for their robustness, reliability, safety, design and modularity.

Design office

Assembly and reception in our factory