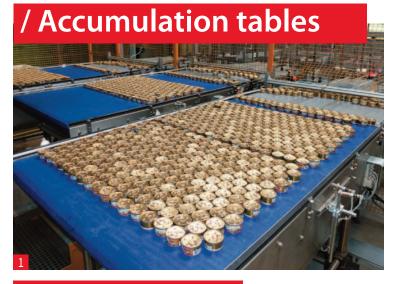

# Unpacker

**ELCOM / FABER / TRANSEPT** 

- Accumulation tables for metal cans
- Dynamic accumulator, cheese industry 2
- 3-4
- Semi-automatic or manual depacker
- 6 Turntable

**FABER** also offers **CORIS**® solutions for packaging lines :