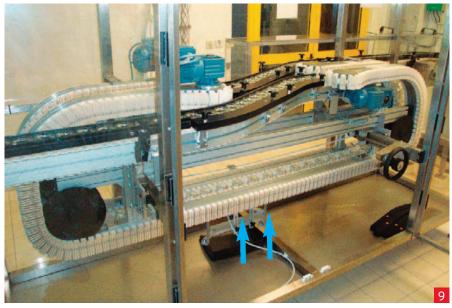

## / CORIS® SPECIFIC SOLUTIONS

**FABER** designs and manufactures **CORIS**® solutions:

- Pitching
- Switches, distribution or grouping
- Liftgates
- Elevation changes
- Handlers
- Unpuckers and puck conveyors that  $\ensuremath{\textbf{FABER}}$  can also offer you.

- 1 Motorised pitch screw system
- 2 Packaging module
- 3 Star distribution
- 4 Unpuckers