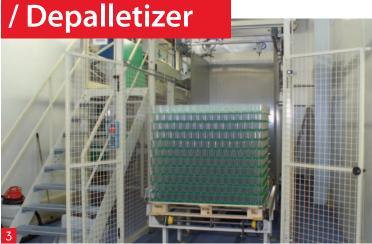

# Unpacker

**ELCOM / FABER / TRANSEPT** 

- Accumulation tables for metal cans
- Dynamic accumulator, cheese industry 2
- 3-4
- Semi-automatic or manual depacker
- 6 Turntable

**FABER** also offers **CORIS**® solutions for packaging lines :