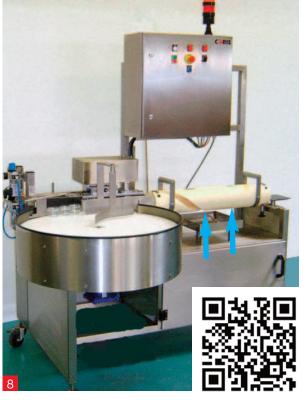

- 5 & 6 Rotary blower
- 7 Sequential blower, turntable feed
- 8 Turntable blower, turntable feed
  - Pinch blower