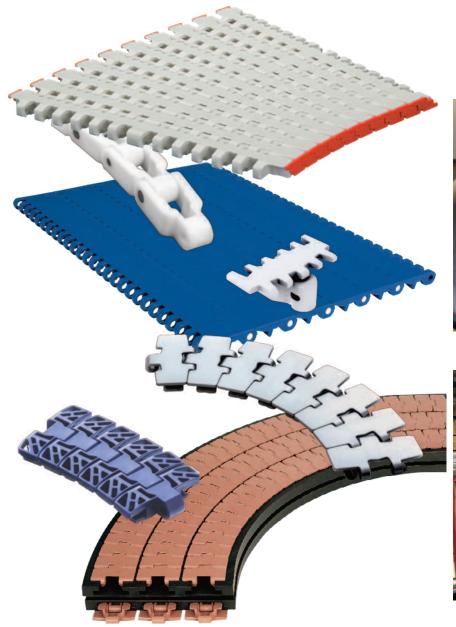

### / CHAINS & BELTS

## / MODULAR CONVEYORS

**FABER** stores and distributes chains and modular belts such as

- uni-chains
- Magris
- Scanbelt

**FABER** manufactures the appropriate sliding profiles for these chains and belts

For more than 30 years, **FABER** has developed a range of modular aluminium conveyors adapted to transportation of cans, bottles, flasks, cartons, etc...

Based on your requirements and our 3D studies, we define together the most efficient solutions.