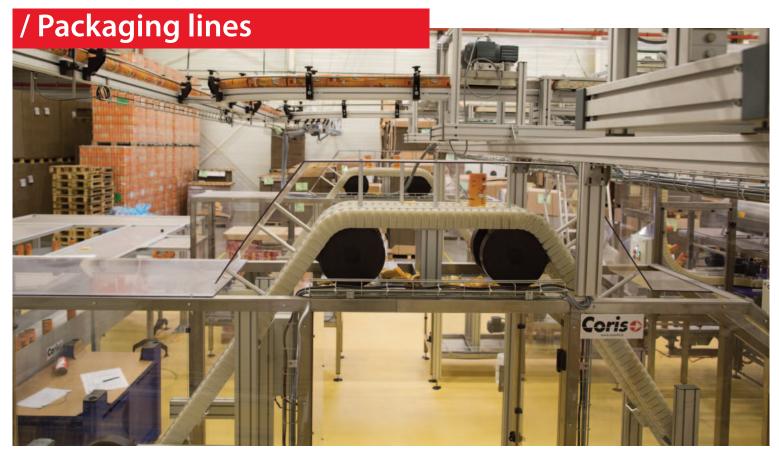

## / CORIS® SPECIFIC SOLUTIONS

FABER designs and manufactures CORIS® conveying and handling systems for packaging lines.

The fields concerned are as varied as:

- the pharmaceutical and cosmetics industries
- the food industry
- the mechanical industry
- the manufacture of electrical equipment
- the optical industry

# Unpacker

**ELCOM / FABER / TRANSEPT** 

- Accumulation tables for metal cans
- Dynamic accumulator, cheese industry 2
- 3-4
- Semi-automatic or manual depacker
- 6 Turntable

**FABER** also offers **CORIS**® solutions for packaging lines :

- workstations
- man passages
- standard or made-to-measure conveyors
- automation management

Our design office is at your disposal to design the specific solution best adapted to your needs.