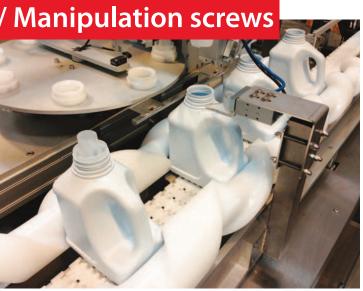

For more than 30 years, **FABER** has developed a range of modular aluminium conveyors adapted to transportation of cans, bottles, flasks, cartons, etc...

Based on your requirements and our 3D studies, we define together the most efficient solutions.

Our customers praise our conveyors for their robustness, reliability, safety, design and modularity.

Design office

Assembly and reception in our factory